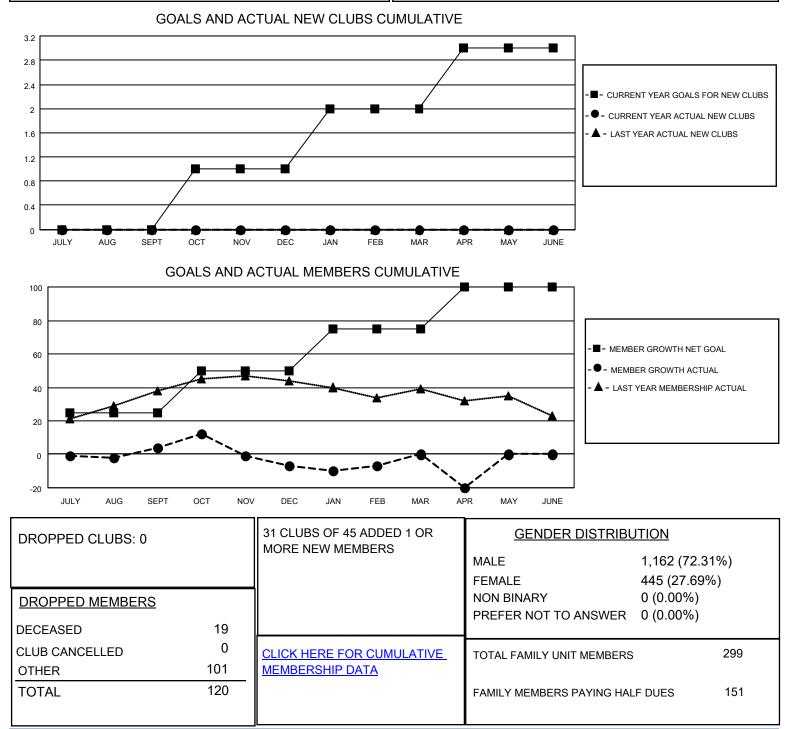

## LOCATION WISCONSIN

District 27 E2

Results as of: 4/30/2023

| Clubs                 |               |           |               | Members               |                         |                         |                                                    |
|-----------------------|---------------|-----------|---------------|-----------------------|-------------------------|-------------------------|----------------------------------------------------|
| RESULTS FOR 2022-2023 |               |           |               | RESULTS FOR 2022-2023 |                         |                         |                                                    |
| QUARTER               | NEW CLUB GOAL | NEW CLUBS | DROPPED CLUBS | QUARTER ME            | MBER GROWTH NET<br>GOAL | MEMBER GROWTH<br>ACTUAL | DROPPED<br>MEMBERS ACTUAL<br>(including transfers) |
| JULY/AUG/SEPT         | 0             | 0         | 0             | JULY/AUG/SEPT         | 25                      | 39                      | 31                                                 |
| OCT/NOV/DEC           | 1             | 0         | 0             | OCT/NOV/DEC           | 25                      | 24                      | 33                                                 |
| JAN/FEB/MAR           | 1             | 0         | 0             | JAN/FEB/MAR           | 25                      | 41                      | 32                                                 |
| APR/MAY/JUNE          | 1             | 0         | 0             | APR/MAY/JUNE          | 25                      | 4                       | 24                                                 |